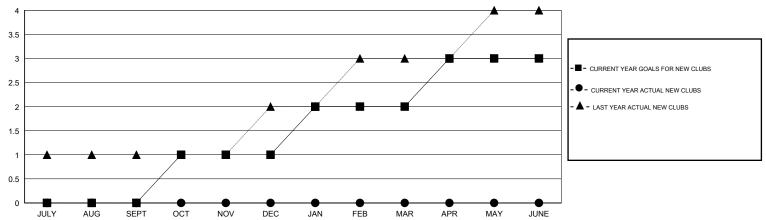

# **LOCATION ARAB REP OF EGYPT**

GMT CA 6-Afi

| Clubs         |                  |                  |                  |                  | Members               |                    |                                     |                    |                  |
|---------------|------------------|------------------|------------------|------------------|-----------------------|--------------------|-------------------------------------|--------------------|------------------|
|               | RESUL            | TS FOR 2014-2015 |                  |                  | RESULTS FOR 2014-2015 |                    |                                     |                    |                  |
| QUARTER       | NEW CLUB<br>GOAL | NEW CLUBS        | DROPPED<br>CLUBS | NET<br>GAIN/LOSS | QUARTER               | NEW MEMBER<br>GOAL | CHARTER AND<br>NEW MEMBERS<br>ADDED | DROPPED<br>MEMBERS | NET<br>GAIN/LOSS |
| JULY/AUG/SEPT | 0                | 0                | 0                | 0                | JULY/AUG/SEPT         | 5                  | 18                                  | 9                  | 9                |
| OCT/NOV/DEC   | 1                | 0                | 0                | 0                | OCT/NOV/DEC           | 20                 | 17                                  | 16                 | 1                |
| JAN/FEB/MAR   | 1                | 0                | 0                | 0                | JAN/FEB/MAR           | 20                 | 0                                   | 0                  | 0                |
| APR/MAY/JUNE  | 1                | 0                | 0                | 0                | APR/MAY/JUNE          | 25                 | 0                                   | 0                  | 0                |

### GOALS AND ACTUAL NEW CLUBS CUMULATIVE