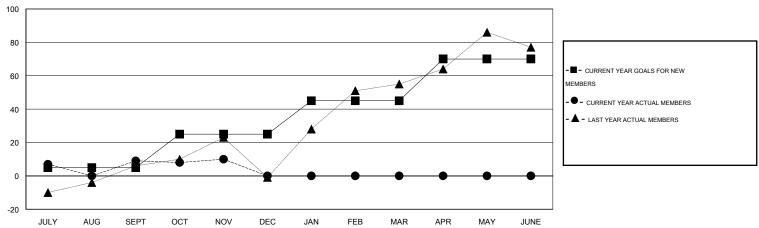

# **LOCATION ARAB REP OF EGYPT**

GMT CA 6-Afi

| Clubs         |                  |                  |                  |                  | Members               |                    |                                     |                    |                  |
|---------------|------------------|------------------|------------------|------------------|-----------------------|--------------------|-------------------------------------|--------------------|------------------|
|               | RESUL            | TS FOR 2014-2015 |                  |                  | RESULTS FOR 2014-2015 |                    |                                     |                    |                  |
| QUARTER       | NEW CLUB<br>GOAL | NEW CLUBS        | DROPPED<br>CLUBS | NET<br>GAIN/LOSS | QUARTER               | NEW MEMBER<br>GOAL | CHARTER AND<br>NEW MEMBERS<br>ADDED | DROPPED<br>MEMBERS | NET<br>GAIN/LOSS |
| JULY/AUG/SEPT | 0                | 0                | 0                | 0                | JULY/AUG/SEPT         | 5                  | 18                                  | 9                  | 9                |
| OCT/NOV/DEC   | 1                | 0                | 0                | 0                | OCT/NOV/DEC           | 20                 | 17                                  | 16                 | 1                |
| JAN/FEB/MAR   | 1                | 0                | 0                | 0                | JAN/FEB/MAR           | 20                 | 0                                   | 0                  | 0                |
| APR/MAY/JUNE  | 1                | 0                | 0                | 0                | APR/MAY/JUNE          | 25                 | 0                                   | 0                  | 0                |

#### GOALS AND ACTUAL MEMBERS CUMULATIVE

| DROPPED CLUBS: 0  DROPPED MEMBERS |    | 9 CLUBS OF 43 ADDED 1 OR MORE<br>NEW MEMBERS | GENDER DISTRIBU<br>MALE<br>FEMALE | TION<br>468 (40.41%)<br>690 (59.59%) |     |
|-----------------------------------|----|----------------------------------------------|-----------------------------------|--------------------------------------|-----|
| DECEASED                          | 2  | CLICK HERE FOR HEALTH                        | FAMILY UNIT MEMBERS               |                                      | 221 |
| CLUB CANCELLED                    | 0  | ASSESSMENT DATA                              |                                   | 90                                   |     |
| OTHER                             | 23 |                                              | HEAD OF HOUSEHOLD                 |                                      |     |
| TOTAL                             | 25 |                                              | NON-HEAD OF HOUSEHOL              | 131                                  |     |